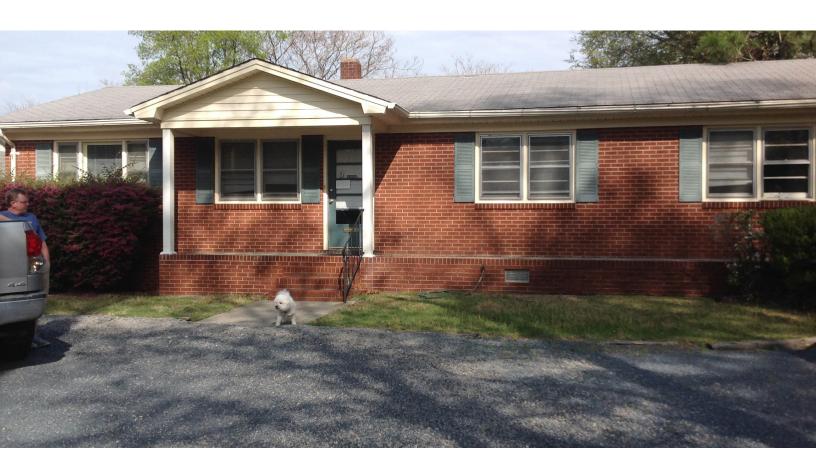

## **Property Photos**

- This property is ideal for a single office user or retail related business and is close in proximity to US Hwy 1.
- It is located between W. Maine Street and W. Rhode Island on NW Broad Street and is walking distance to downtown Southern Pines shops and restaurants.
- The building features two private offices, a large kitchen/resource room, large reception area and an open office area ideal for a bullpen office setting. It has two restrooms and ample parking.