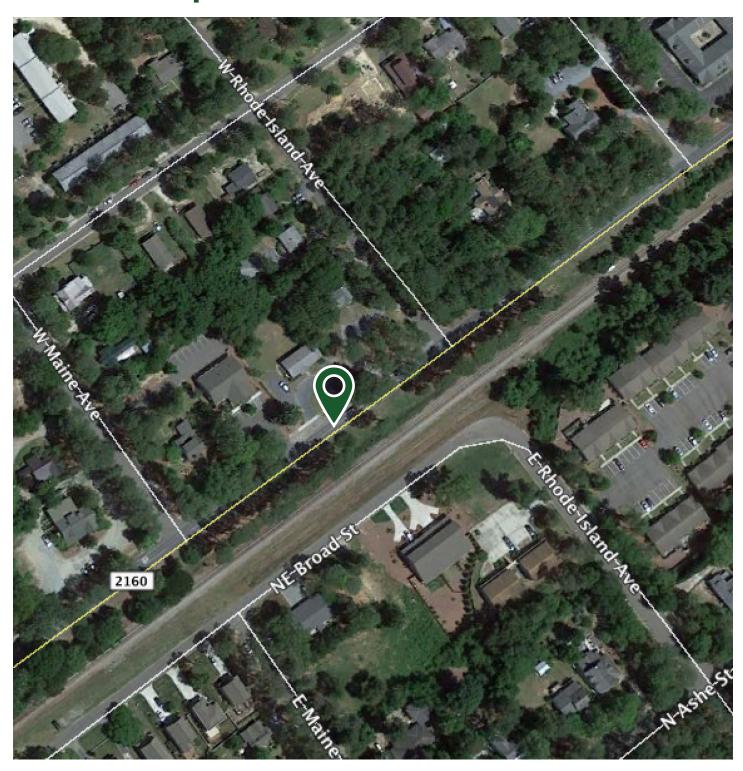

# **Aerial Map**

Janice M. Dixon, CCIM

Principal
C 910-916-5771
jdixon@ccim.net
www.synergycommercialproperties.com

## **Locator Map**

- This property is ideal for a single office user or retail related business and is close in proximity to US Hwy 1.
- It is located between W. Maine Street and W. Rhode Island on NW Broad Street and is walking distance to downtown Southern Pines shops and restaurants.
- The building features two private offices, a large kitchen/resource room, large reception area and an open office area ideal for a bullpen office setting. It has two restrooms and ample parking.