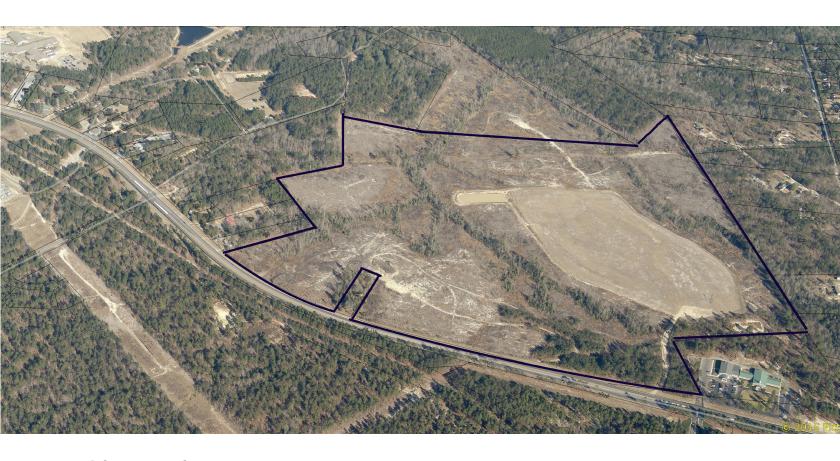

### **Highway 211**

West End, NC

For Sale | Land | Price: TBD





### **Building Attributes**

Acres Parcel ID DB 125+/- Acres

22595

3199/Page 190

#### **Features**

- Moore County Zoning Jurisdiction
- Close Proximity To Pinewild Country Club
- Visibility And Full Access To Hwy 211 East And Westbound
- Ideal Location For Professional & Medical Offices, Retail & Restaurants, Multi-Family And Single Family Residential Development

Janice M. Dixon, CCIM

Principal C 910-916-5771 jdixon@ccim.net www.synergycommercialproperties.com Synergy Commercial Properties, LLC

## **Aerial Map**



# **Demographics**

| Population               | 1 Mile   | 3 Miles  | 5 Miles  |
|--------------------------|----------|----------|----------|
| 2013                     | 823      | 7,087    | 22,785   |
| Projected Population     | 1 Mile   | 3 Miles  | 5 Miles  |
|