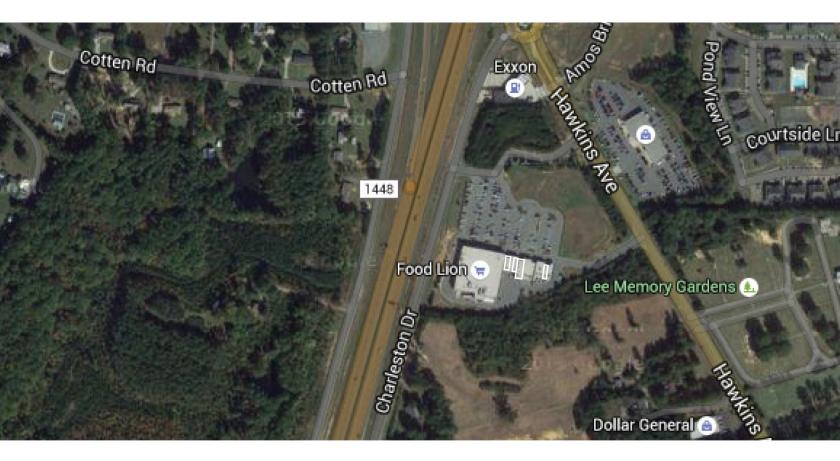

#### **Features**

- Available retail Space 4,200 square feet
- Minimum Divisible space 1,200 square feet, maximum contiguous space, 1800 square feet.
- Highway Visibility
- Zoned Commercial Retail
- High Traffic Counts
- Good Neighborhood Trade Area
- Ideal for Restaurant/Retail
- Located Behind Exxon Station