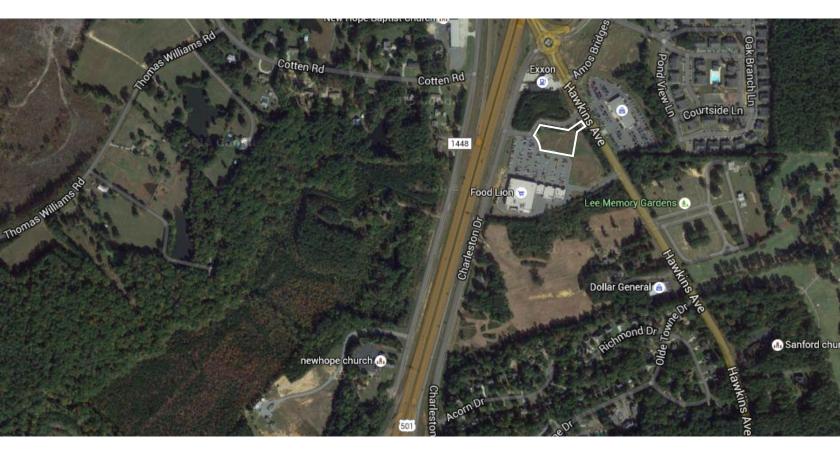

# **2581 Northview Crossing** Sanford, NC

For Sale | Retail Pad Space | \$648,173

### Features

- Highway Visibility
- Zoned Commercial Retail
- High Traffic Counts
- Good Neighborhood Trade Area
- Ideal for Restaurant/Retail
- Located Behind Exxon Station