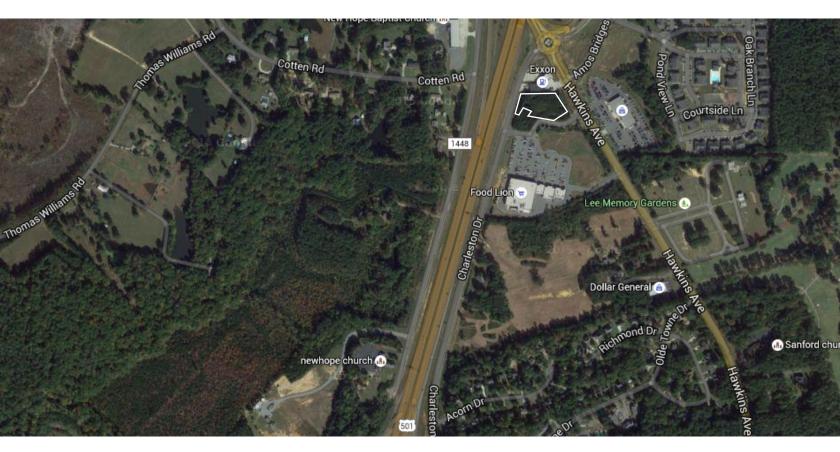

# 2581 Northview Crossing

Sanford, NC

For Sale | Retail Pad Space | \$742,263

### **Building Attributes**

Acres
Parcel ID
DB

1.42 Acres 8644-54-4730 978/Pg 283

#### **Features**

- Highway Visibility
- Zoned Commercial Retail
- High Traffic Counts
- Good Neighborhood Trade Area
- Ideal for Restaurant/Retail
- Located Behind Exxon Station

Janice M. Dixon, CCIM

Principal
C 910-916-5771
jdixon@ccim.net
www.synergycommercialproperties.com