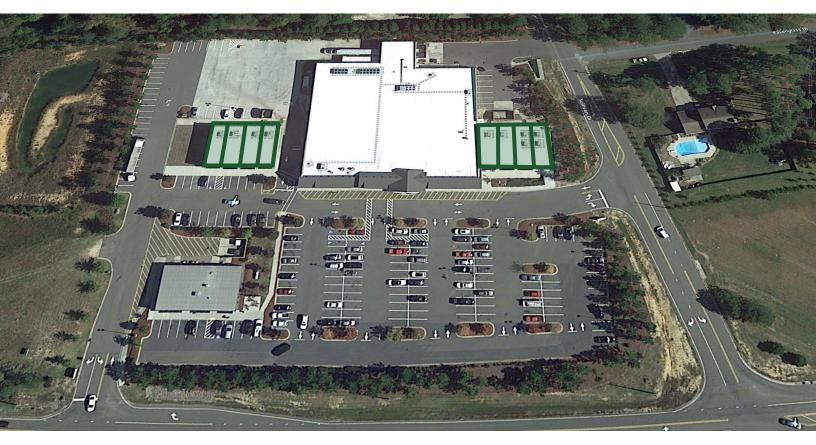

# The Shoppes at Whispering Pines Whispering Pines, NC 28327

For Lease | Retail Space | \$12.00 / SF (NNN)

#### **Features**

- Up to 4,800 SF Contiguous
- 1,200 Square foot minimum
- Food Lion anchored shopping center
- Zoned commercial / retail
- Highway visibility
- Ideal for restaurant / retail
- Close proximity to Forest Creek Golf Courses Community and Moore Country Airport