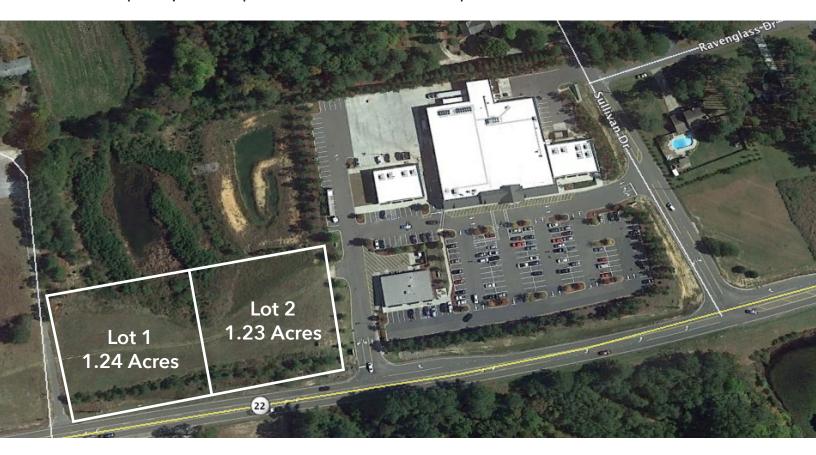

### **Shoppes at Whispering Pines**

7475 Highway 22 Whispering Pines, NC 28327

For Sale | Outparcels | \$307,500 (1.23 Acres) | \$345,000 (1.24 Acres)

#### **Features**

- 2 Pad Sites For Sale
- Highway Visibility
- Zoned Commercial Retail
- Good Neighborhood Trade Area
- Ideal for Restaurant/Retail
- Located in close proximity to Forest Creek Golf
- Course Community and Moore County Airport