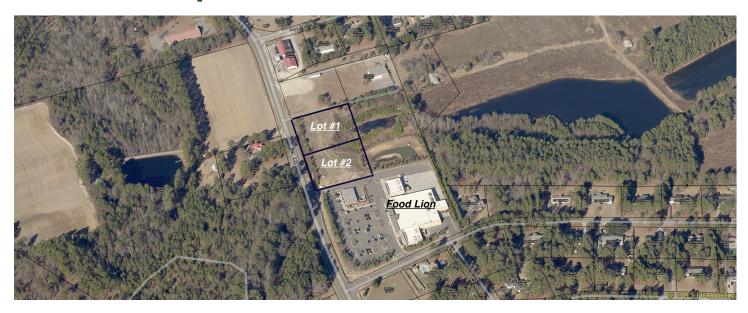

0490

**DB** 3665/Page307

#### **Features**

- 2 Pad Sites For Sale
- Highway Visibility
- Zoned Commercial Retail
- Good Neighborhood Trade Area
- Ideal for Restaurant/Retail
- Located in close proximity to Forest Creek Golf
- Course Community and Moore County Airport

Janice M. Dixon, CCIM

Principal C 910-916-5771 jdixon@ccim.net www.synergycommercialproperties.com Synergy Commercial Properties, LLC

Brokerage, Management & Consulting 281 W. Pennsylvania Avenue Southern Pines, NC 28387 T 910-295-1801 | F 877-255-7990

## Site Plan



Principal C 910-916-5771 jdixon@ccim.net www.synergycommercialproperties.com

### Synergy Commercial Properties, LLC

Brokerage, Management & Consulting 281 W. Pennsylvania Avenue Southern Pines, NC 28387 T 910-295-1801 | F 877-255-7990

# **Aerial Map**



# **Demographics**

| Population               | 1 Mile   | 3 Miles  | 5 Miles  |
|--------------------------|----------|----------|----------|
| 2012                     | 1,247    | 8,622    | 24,843   |
| Projected Populations    | 1 Mile   | 3 Miles  | 5 Miles  |
| 2017                     | 1,454    | 9,502    | 26,722   |
| Average Household Income | 1 Mile   | 3 Miles  | 5 Miles  |
| 2012                     | \$72,451 | \$68,868 | \$63,068 |

The information contained herein was given to Synergy Commercial Properties by the owner of the property or other sources we deem reliable. We have no reason to doubt its accuracy, but we do not guarantee it. All information should be verified prior to purchase or lease.

Janice M. Dixon, CCIM

Principal C 910-916-5771 jdixon@ccim.net www.sy