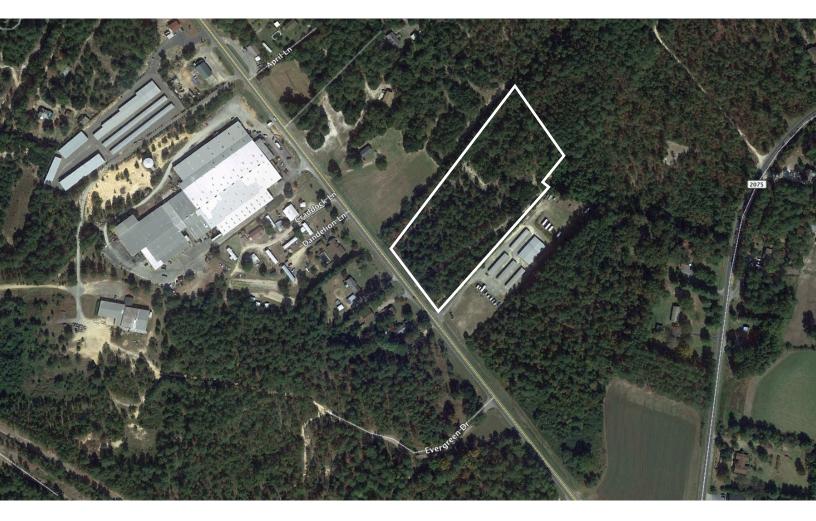

## 10661 Highway 211

Southern Pines, NC

For Sale | Land | \$228,000

## **Building Attributes**

Acres 6.04 Acres 00052768 PIN 848901299258

#### **Features**

- Located on Hwy 211 between Southern Pines and Raeford west of Indiana Rd.
- Close proximity to light manufacturing facilities, Pinnacle Furnishings and others
- Zoned Residential
- Located in Commercial Zoning Jurisdiction
- Highest and best use is Light Industrial