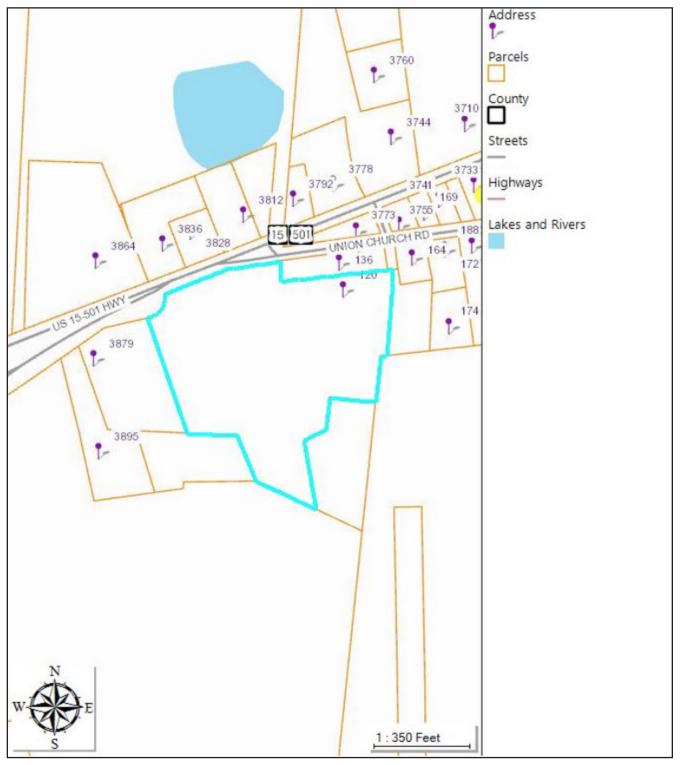

Features

- US Hwy 1 North to Carthage. Property is located On the West side of Highway 15-501 at Union Church Road.
- Utilities-Municipal Water and Sewer
- Office/Warehouse Building-recently renovated offices, updated bathrooms and new garage doors
- New Curb Cut with access to Hwy 15-501
- Newly graveled drive

#### Janice M. Dixon, CCIM Principal

C 910-916-5771 jdixon@ccim.net www.synergycommercialproperties.com

#### Synergy Commercial Properties, LLC

# **Aerial Map**



Janice M. Dixon, CCIM Principal C 910-916-5771 jdixon@ccim.net www.synergycommercialproperties.com

### Synergy Commercial Properties, LLC

# **Locator Map**



#### Janice M. Dixon, CCIM Principal C 910-916-5771 jdixon@ccim.net www.synergycommercialproperties.com

### Synergy Commercial Properties, LLC

# Site Map



### Janice M. Dixon, CCIM

Principal C 910-916-5771 jdixon@ccim.net www.synergycommercialproperties.com

#### Synergy Commercial Properties, LLC

# Demographics

| Population               | 1 Mile   | 3 Miles  | 5 Miles  |
|--------------------------|----------|----------|----------|
| 2016                     | 514      | 4,450    | 7,720    |
| Total Households         | 1 Mile   | 3 Miles  | 5 Miles  |
| 2016                     | 260      | 1,888    | 3,181    |
| Average Household Income | 1 Mile   | 3 Miles  | 5 Miles  |
| 2016                     | \$49,267 | \$51,328 | \$53,121 |

- Synergy Commercial Properties is pleased to market approximately 11.25+/- acres of and located at the North West Corner of Union Church Road and Highway 15-501 in Carthage, NC.
- Hwy 15-501 is the co