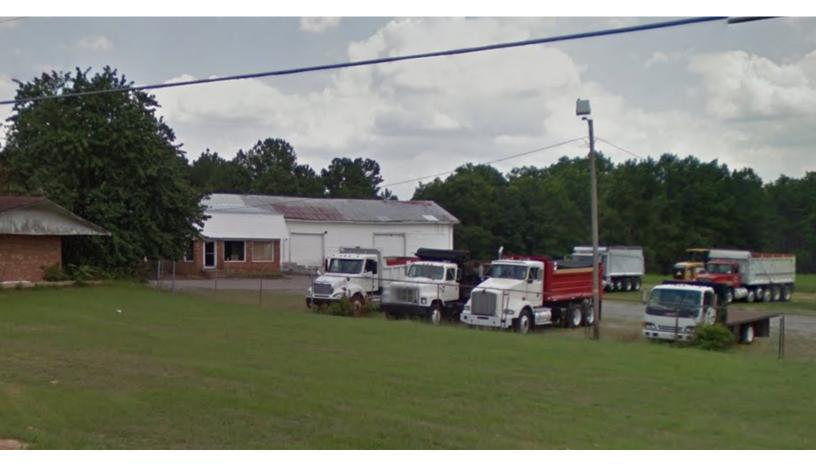

# **120 Union Church Road**

Carthage NC, 28327

For Sale | Land | \$995,000

## **Building Attributes**

Land Size11.25 AcresAvailableImmediateZoningC1Parcel ID20060254DB4464/Page 69

### Features

- US Hwy 1 North to Carthage. Property is located On the West side of Highway 15-501 at Union Church Road.
- Utilities-Municipal Water and Sewer
- Office/Warehouse Building-recently renovated offices, updated bathrooms and new garage doors
- New Curb Cut with access to Hwy 15-501
- Newly graveled drive