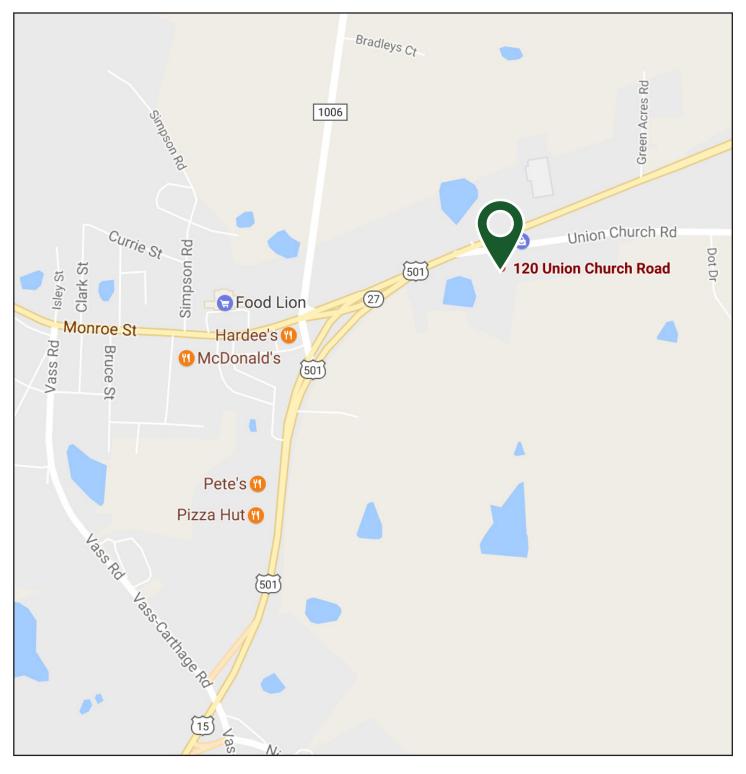

age NC, 28327



For Sale | Land | \$995,000



## **Building Attributes**

Land Size11.25 AcresAvailableImmediateZoningC1Parcel ID20060254DB4464/Page 69

### Features

- US Hwy 1 North to Carthage. Property is located On the West side of Highway 15-501 at Union Church Road.
- Utilities-Municipal Water and Sewer
- Office/Warehouse Building-recently renovated offices, updated bathrooms and new garage doors
- New Curb Cut with access to Hwy 15-501
- Newly graveled drive

#### Janice M. Dixon, CCIM Principal

C 910-916-5771 jdixon@ccim.net www.synergycommercialproperties.com

#### Synergy Commercial Properties, LLC

# **Aerial Map**



Janice M. Dixon, CCIM Principal C 910-916-5771 jdixon@ccim.net www.synergycommercialproperties.com

### Synergy Commercial Properties, LLC

# **Locator Map**



#### Janice M. Dixon, CCIM Principal C 910-916-5771 jdixon@ccim.net www.synergycommercialproperties.com

### Synergy Commercial Properties, LLC

# Site Map



### Janice M. Dixon, CCIM

Principal C 910-916-5771 jdixon@ccim.net www.synergycommercialproperties.com

#### Synergy Commercial Properties, LLC

# Demographics

| Population               | 1 Mile   | 3 Miles  | 5 Miles  |
|--------------------------|----------|----------|----------|
| 2016                     | 514      | 4,450    | 7,720    |
| Total Households         | 1 Mile   | 3 Miles  | 5 Miles  |
| 2016                     | 260      | 1,888    | 3,181    |
| Average Household Income | 1 Mile   | 3 Miles  | 5 Miles  |
| 2016                     | \$49,267 | \$51,328 | \$53,121 |

- Synergy Commercial Properties is pleased