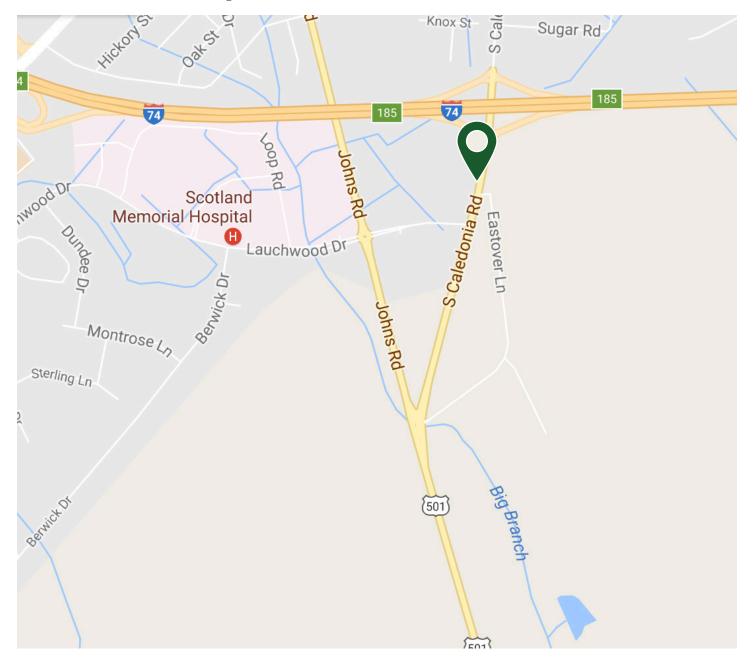

## **12841 Eastover Lane** Laurinburg, NC 28352



For Sale | Land | \$1,700,000



## **Building Attributes**

 Acres
 67

 Zoned
 Commercial

 Pin #
 01-0245-01-011-01.010245-011

 DB
 915 / Page 173

## Features

- US Highway 15-501 to S. Caledonia Road
- Property on left
- Frontage and visibility on Hwy 15-501
   Business and US Hwy 74 Bypass Laurinburg, NC
- Land is described as Agricultural/Farm
- This property is in close proximity to the hospital and is ideal for medical office, & retail

### Janice M. Dixon, CCIM

Principal C 910-916-5771 jdixon@ccim.net www.synergycommercialproperties.com

#### Synergy Commercial Properties, LLC

## **Locator Map**



### Janice M. Dixon, CCIM

Principal C 910-916-5771 jdixon@ccim.net www.synergycommercialproperties.com

### Synergy Commercial Properties, LLC

## **Vicinity Map**



### Janice M. Dixon, CCIM Principal

C 910-916-5771 jdixon@ccim.net www.synergycommercialproperties.com

## Synergy Commercial Properties, LLC

## Site Plan



### Janice M. Dixon, CCIM

Principal C 910-916-5771 jdixon@ccim.net www.synergycommercialproperties.com

## Synergy Commercial Properties, LLC

## Site Plan



### Janice M. Dixon, CCIM

Principal C 910-916-5771 jdixon@ccim.net www.synergycommercialproperties.com

## Synergy Commercial Properties, LLC

# Demographics

| Population               | 1 Mile   | 3 Miles  | 5 Miles  |
|--------------------------|----------|----------|----------|
| 2016