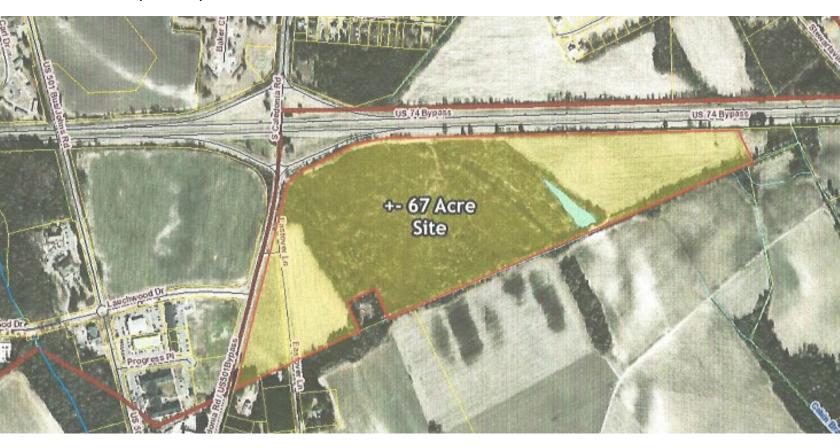

## **Building Attributes**

 Acres
 67

 Zoned
 Commercial

 Pin #
 01-0245-01-011-01.010245-011

 DB
 915 / Page 173

## Features

- US Highway 15-501 to S. Caledonia Road
- Property on left
- Frontage and visibility on Hwy 15-501
   Business and US Hwy 74 Bypass Laurinburg, NC
- Land is described as Agricultural/Farm
- This property is in close proximity to the hospital and is ideal for medical office, & retail