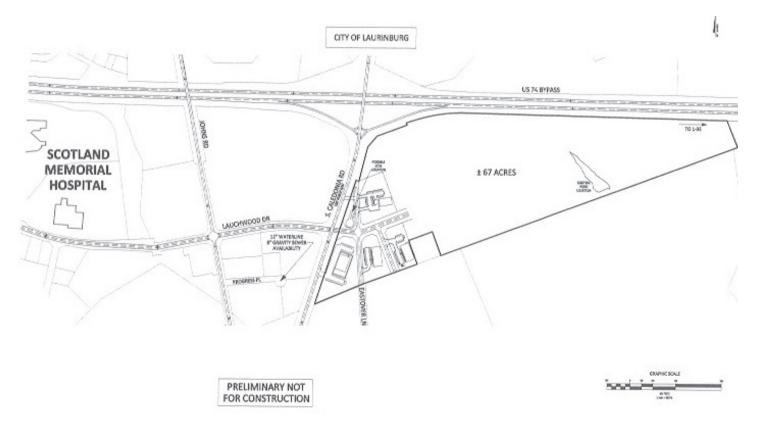

urg, NC
- Land is described as Agricultural/Farm
- This property is in close proximity to the hospital and is ideal for medical office, & retail

### Janice M. Dixon, CCIM

Principal C 910-916-5771 jdixon@ccim.net www.synergycommercialproperties.com

#### Synergy Commercial Properties, LLC

## **Locator Map**



### Janice M. Dixon, CCIM

Principal C 910-916-5771 jdixon@ccim.net www.synergycommercialproperties.com

### Synergy Commercial Properties, LLC

## **Vicinity Map**



### Janice M. Dixon, CCIM Principal

C 910-916-5771 jdixon@ccim.net www.synergycommercialproperties.com

## Synergy Commercial Properties, LLC

## Site Plan



### Janice M. Dixon, CCIM

Principal C 910-916-5771 jdixon@ccim.net www.synergycommercialproperties.com

## Synergy Commercial Properties, LLC

## Site Plan



### Janice M. Dixon, CCIM

Principal C 910-916-5771 jdixon@ccim.net www.synergycommercialproperties.com

## Synergy Commercial Properties, LLC

# Demographics

| Population               | 1 Mile   | 3 Miles  | 5 Miles  |
|--------------------------|----------|----------|----------|
| 2016                     | 1,995    | 15,282   | 20,927   |
| Total Households         | 1 Mile   | 3 Miles  | 5 Miles  |
| 2016                     | 819      | 5,961    | 8,057    |
| Average Household Income | 1 Mile   | 3 Miles  | 5 Miles  |
| 2016                     | \$32,587 | \$38,773 | \$41,846 |

Laurinburg is the county seat of Scotland County. Located in southern North Carolina near the South Carolina state border, Laurinburg is southwest of Fayetteville and is home to St. Andrews University.