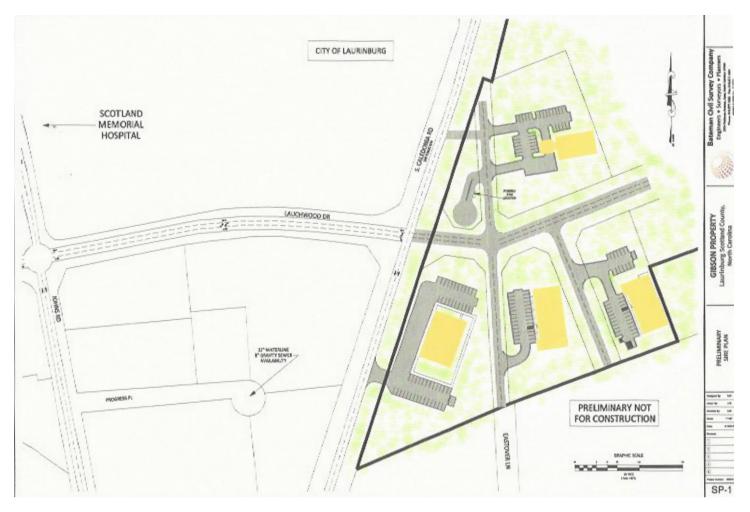

e 173

## Features

- US Highway 15-501 to S. Caledonia Road
- Property on left
- Frontage and visibility on Hwy 15-501
   Business and US Hwy 74 Bypass Laurinburg, NC
- Land is described as Agricultural/Farm
- This property is in close proximity to the hospital and is ideal for medical office, & retail

### Janice M. Dixon, CCIM

Principal C 910-916-5771 jdixon@ccim.net www.synergycommercialproperties.com

#### Synergy Commercial Properties, LLC

## **Locator Map**



### Janice M. Dixon, CCIM

Principal C 910-916-5771 jdixon@ccim.net www.synergycommercialproperties.com

### Synergy Commercial Properties, LLC

## **Vicinity Map**



### Janice M. Dixon, CCIM Principal

C 910-916-5771 jdixon@ccim.net www.synergycommercialproperties.com

## Synergy Commercial Properties, LLC

## Site Plan



### Janice M. Dixon, CCIM

Principal C 910-916-5771 jdixon@ccim.net www.synergycommercialproperties.com

## Synergy Commercial Properties, LLC

## Site Plan



### Janice M. Dixon, CCIM

Principal C 910-916-5771 jdixon@ccim.net www.synergycommercialproperties.com

## Synergy Commercial Properties, LLC

# Demographics

| Population               | 1 Mile   | 3 Miles  | 5 Miles  |
|--------------------------|----------|----------|----------|
| 2016                     | 1,995    | 15,282   | 20,927   |
| Total Households         | 1 Mile   | 3 Miles  | 5 Miles  |
| 2016                     | 819      | 5,961    | 8,057    |
| Average Household Income | 1 Mile   | 3 Miles  | 5 Miles  |
| 2016                     | \$32,587 | \$38,773 | \$41,846 |

Laurinburg is the county seat of Scotland C