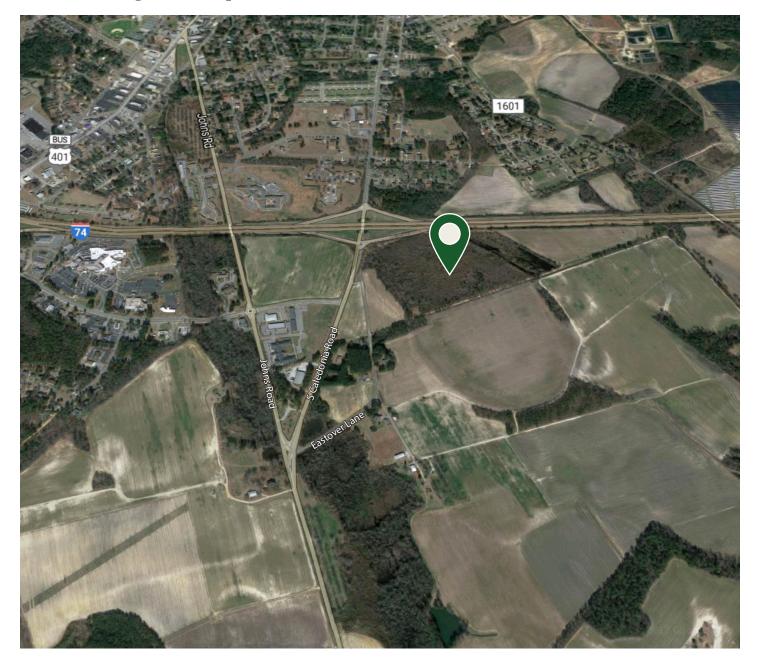

g, NC 28352



For Sale | Land | \$1,700,000



## **Building Attributes**

 Acres
 67

 Zoned
 Commercial

 Pin #
 01-0245-01-011-01.010245-011

 DB
 915 / Page 173

## Features

- US Highway 15-501 to S. Caledonia Road
- Property on left
- Frontage and visibility on Hwy 15-501
   Business and US Hwy 74 Bypass Laurinburg, NC
- Land is described as Agricultural/Farm
- This property is in close proximity to the hospital and is ideal for medical office, & retail

### Janice M. Dixon, CCIM

Principal C 910-916-5771 jdixon@ccim.net www.synergycommercialproperties.com

#### Synergy Commercial Properties, LLC

## **Locator Map**



### Janice M. Dixon, CCIM

Principal C 910-916-5771 jdixon@ccim.net www.synergycommercialproperties.com

### Synergy Commercial Properties, LLC

## **Vicinity Map**



### Janice M. Dixon, CCIM Principal

C 910-916-5771 jdixon@ccim.net www.synergycommercialproperties.com

## Synergy Commercial Properties, LLC

## Site Plan



### Janice M. Dixon, CCIM

Principal C 910-916-5771 jdixon@ccim.net www.synergycommercialproperties.com

## Synergy Commercial Properties, LLC

## Site Plan



### Janice M. Dixon, CCIM

Principal C 910-916-5771 jdixon@ccim.net www.synergycommercialproperties.com

## Synergy Commercial Properties, LLC

# Demographics

| Population               | 1 Mile   | 3 Miles  | 5 Miles  |
|--------------------------|----------|----------|----------|
| 2016                     | 1,995    | 15,282   | 20,927   |
| Total Households         | 1 Mile   | 3 Miles  | 5 Miles  |
| 2016                     | 819      | 5,961    | 8,057    |
| Averag