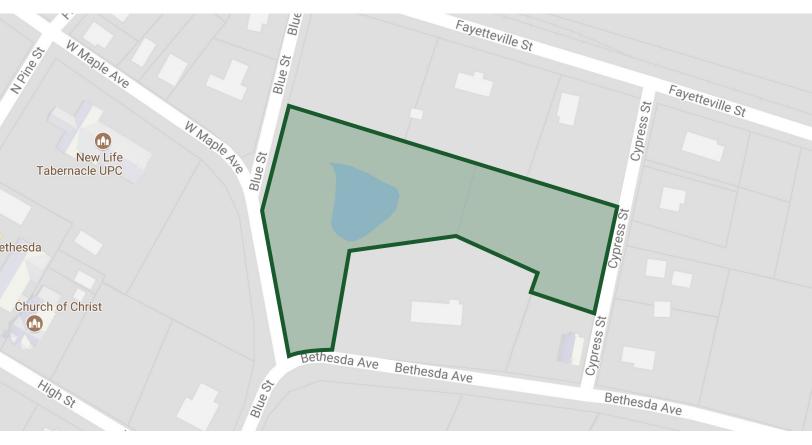

#### **Features**

- US Hwy 1 to Left onto W. Maple Avenue Follow to Blue Street.
- Property is located on the left fronting Bethesda Ave, W. Maple Ave Blue Street and Cypress Street.
- Corner Lot

Janice M. Dixon, CCIM