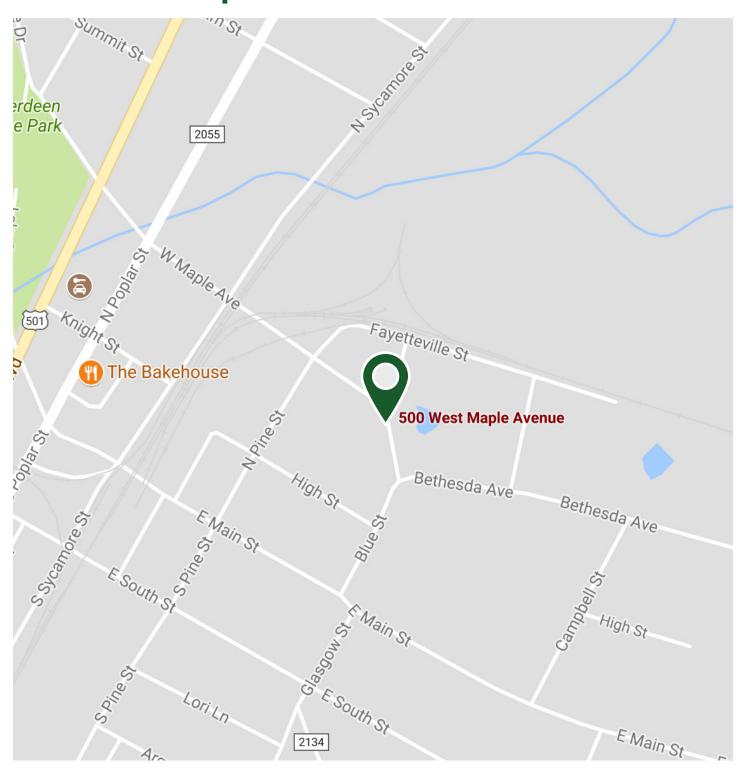

### 355-399 E Maple Street

Aberdeen, NC 28315



For Sale | Land/Acreage | \$100,000



### **Building Attributes**

Acreage 3

**Zoning** R-20-16

Parcel ID 98000747 & 00056439 DB 2002 / Page 195

#### **Features**

- US Hwy 1 to Left onto W. Maple Avenue Follow to Blue Street.
- Property is located on the left fronting Bethesda Ave, W. Maple Ave Blue Street and Cypress Street.
- Corner Lot

Janice M. Dixon, CCIM

Principal C 910-916-5771 jdixon@ccim.net www.synergycommercialproperties.com Synergy Commercial Properties, LLC

## **Aerial Map**



# **Vicinity Map**



#### Janice M. Dixon, CCIM

Principal C 910-916-5771 jdixon@ccim.net www.synergycommercialproperties.com

### Synergy Commercial Properties, LLC

# **Locator Map**



#### Janice M. Dixon, CCIM

Principal C 910-916-5771 jdixon@ccim.net www.synergycommercialproperties.com

#### Synergy Commercial Properties, LLC

## **Demographics**

| Population               | 1 Mile   | 3 Miles  | 5 Miles  |
|--------------------------|----------|----------|----------|
| 2017                     | 5,259    | 23,274   | 45,849   |
| Total Households         | 1 Mile   | 3 Miles  | 5 Miles  |
| 2017                     | 2,282    | 10,558   | 20,532   |
| Average Household Income | 1 Mile   | 3 Miles  | 5 Miles  |
| 2017                     | \$61,312 | \$63,934 | \$75,006 |



The information contained herein was given to Synergy Commercial Properties by the owner of the property or other sources we deem reliable. We have no reason to doubt its accuracy, but we do no