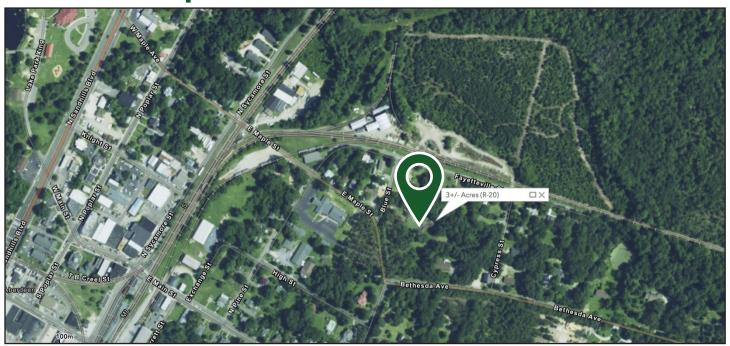

### 355-399 E Maple Street

Aberdeen, NC 28315



For Sale | Land/Acreage | \$100,000



### **Building Attributes**

Acreage 3

**Zoning** R-20-16

Parcel ID 98000747 & 00056439 DB 2002 / Page 195

#### **Features**

- US Hwy 1 to Left onto W. Maple Avenue Follow to Blue Street.
- Property is located on the left fronting Bethesda Ave, W. Maple Ave Blue Street and Cypress Street.
- Corner Lot

Janice M. Dixon, CCIM

Principal C 910-916-5771 jdixon@ccim.net www.synergycommercialproperties.com Synergy Commercial Properties, LLC

## **Aerial Map**



# **Vicinity Map**



#### Janice M. Dixon, CCIM

Principal C 910-916-5771 jdixon@ccim.net www.synergycommercialproperties.com

### Synergy Commercial Properties, LLC

# **Locator Map**



#### Janice M. Dixon, CCIM

Principal C 910-916-5771 jdixon@ccim.net www.synergycommercialproperties.com

#### Synergy Commercial Properties, LLC

## **Demographics**

| Population               | 1 Mile   | 3 Miles  | 5 Miles  |
|--------------------------|----------|----------|----------|
| 2017                     | 5,259    | 23,274   | 45,849   |
| Total Households         | 1 Mile   | 3 Miles  | 5 Miles  |
| 2017                     | 2,282    | 10,558   | 20,532   |
| Average Household Income | 1 Mile   | 3 Miles  | 5 Miles  |
| 2017                     | \$61,312 | \$63,934 | \$75,006 |



The