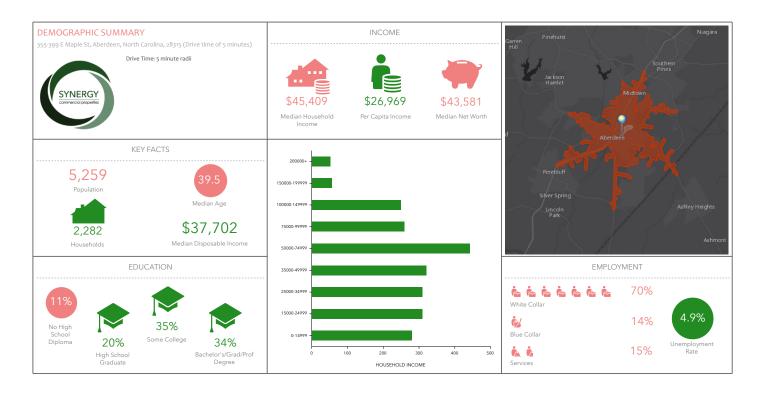

## **Demographics**

| Population               | 1 Mile   | 3 Miles  | 5 Miles  |
|--------------------------|----------|----------|----------|
| 2017                     | 5,259    | 23,274   | 45,849   |
| Total Households         | 1 Mile   | 3 Miles  | 5 Miles  |
| 2017                     | 2,282    | 10,558   | 20,532   |
| Average Household Income | 1 Mile   | 3 Miles  | 5 Miles  |
| 2017                     | \$61,312 | \$63,934 | \$75,006 |