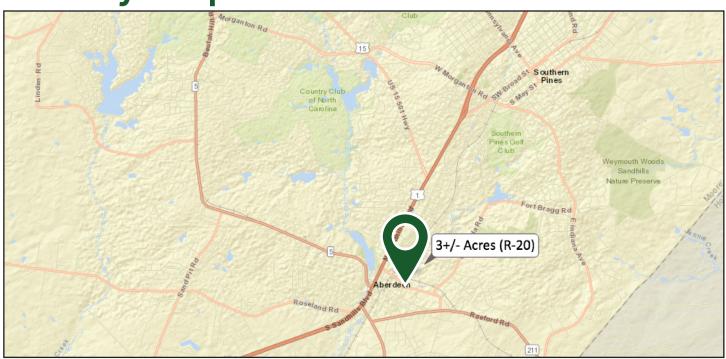

### 355-399 E Maple Street

Aberdeen, NC 28315



For Sale | Land/Acreage | \$100,000



### **Building Attributes**

Acreage 3

**Zoning** R-20-16

Parcel ID 98000747 & 00056439 DB 2002 / Page 195

#### **Features**

- US Hwy 1 to Left onto W. Maple Avenue Follow to Blue Street.
- Property is located on the left fronting Bethesda Ave, W. Maple Ave Blue Street and Cypress Street.
- Corner Lot

Janice M. Dixon, CCIM

Principal C 910-916-5771 jdixon@ccim.net www.synergycommercialproperties.com Synergy Commercial Properties, LLC

## **Aerial Map**



# **Vicinity Map**



#### Janice M. Dixon, CCIM

Principal C 910-916-5771 jdixon@ccim.net www.synergycommercialproperties.com

### Synergy Commercial Properties, LLC

# **Locator Map**



#### Janice M. Dixon, CCIM

Principal C 910-916-5771 jdixon@ccim.net www.synergycommercialproperties.com

#### Synergy Commercial Properties, LLC

## **Demographics**

| Population               | 1 Mile   | 3 Miles  | 5 Miles  |
|--------------------------|----------|----------|----------|
| 2017                     | 5,259    | 23,274   | 45,849   |
| Total Households         | 1 Mile   | 3 Miles  | 5 Miles  |
| 2017                     | 2,282    | 10,558   | 20,532   |
| Average Household Income | 1 Mile   | 3 Miles  | 5 Miles  |
| 2017                     | \$61,312 | \$63,934 | \$75,006 |



The information contained