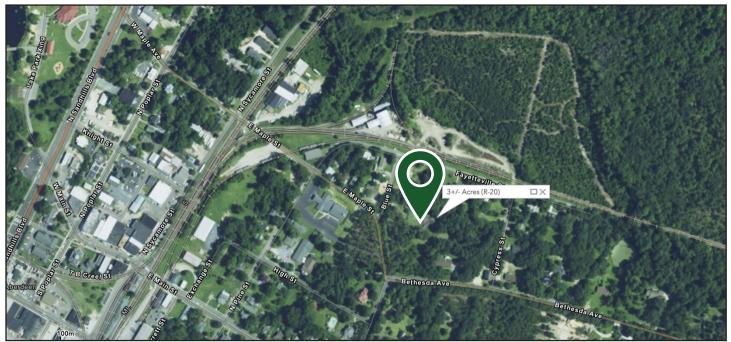

# **500 W. Maple Street** Aberdeen, NC 28315



## For Sale | Land/Acreage | \$100,000



## **Building Attributes**

| Acreage   | 3                   |
|-----------|---------------------|
| Zoning    | R-20-16             |
| Parcel ID | 98000747 & 00056439 |
| DB        | 2002 /Page 195      |

## **Features**

- US Hwy 1 to Left onto W. Maple Avenue Follow to Blue Street.
- Property is located on the left fronting Bethesda Ave, W. Maple Ave Blue Street and Cypress Street.
- Corner Lot

#### Janice M. Dixon, CCIM Principal C 910-916-5771 jdixon@ccim.net www.synergycommercialproperties.com

### Synergy Commercial Properties, LLC

# **Aerial Map**



# **Vicinity Map**



#### Janice M. Dixon, CCIM Principal C 910-916-5771 jdixon@ccim.net www.synergycommercialproperties.com

## Synergy Commercial Properties, LLC

# **Locator Map**



#### Janice M. Dixon, CCIM Principal C 910-916-5771 jdixon@ccim.net www.synergycommercialproperties.com

## Synergy Commercial Properties, LLC

# Demographics

| Population               | 1 Mile   | 3 Miles  | 5 Miles  |
|--------------------------|----------|----------|----------|
| 2017                     | 5,259    | 23,274   | 45,849   |
| Total Households         | 1 Mile   | 3 Miles  | 5 Miles  |
| 2017                     | 2,282    | 10,558   | 20,532   |
| Average Household Income | 1 Mile   | 3 Miles  | 5 Miles  |
| 2017                     | \$61,312 | \$63,934 | \$75,006 |



The informatio