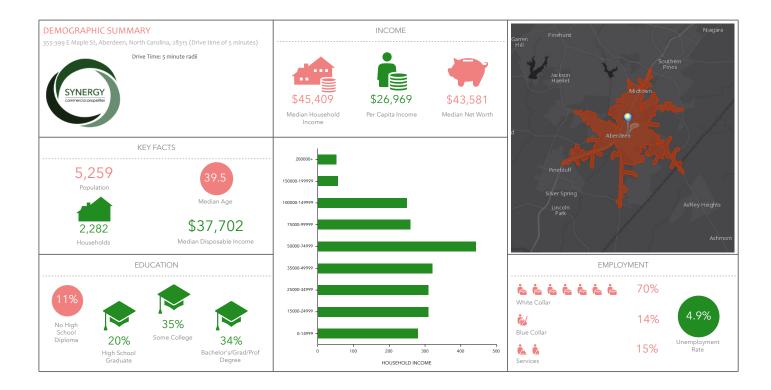

# Demographics

| Population               | 1 Mile   | 3 Miles  | 5 Miles  |
|--------------------------|----------|----------|----------|
| 2017                     | 5,259    | 23,274   | 45,849   |
| Total Households         | 1 Mile   | 3 Miles  | 5 Miles  |
| 2017                     | 2,282    | 10,558   | 20,532   |
| Average Household Income | 1 Mile   | 3 Miles  | 5 Miles  |
| 2017                     | \$61,312 | \$63,934 | \$75,006 |