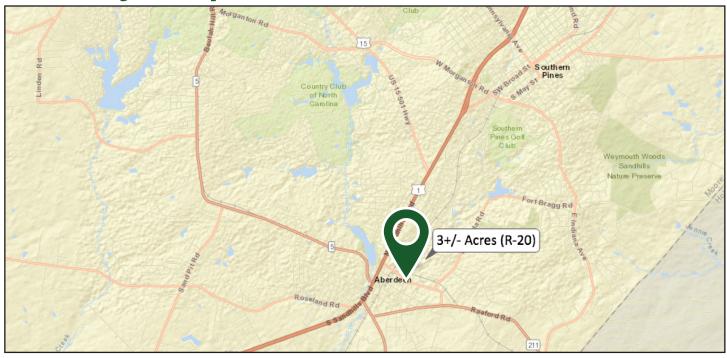

# **500 W. Maple Street** Aberdeen, NC 28315



## For Sale | Land/Acreage | \$100,000



## **Building Attributes**

| Acreage   | 3                   |
|-----------|---------------------|
| Zoning    | R-20-16             |
| Parcel ID | 98000747 & 00056439 |
| DB        | 2002 /Page 195      |

## **Features**

- US Hwy 1 to Left onto W. Maple Avenue Follow to Blue Street.
- Property is located on the left fronting Bethesda Ave, W. Maple Ave Blue Street and Cypress Street.
- Corner Lot

#### Janice M. Dixon, CCIM Principal C 910-916-5771 jdixon@ccim.net www.synergycommercialproperties.com

### Synergy Commercial Properties, LLC

# **Aerial Map**



# **Vicinity Map**



#### Janice M. Dixon, CCIM Principal C 910-916-5771 jdixon@ccim.net www.synergycommercialproperties.com

## Synergy Commercial Properties, LLC

# **Locator Map**



#### Janice M. Dixon, CCIM Principal C 910-916-5771 jdixon@ccim.net www.synergycommercialproperties.com

## Synergy Commercial Properties, LLC

# Demographics

| Population               | 1 Mile   | 3 Miles  | 5 Miles  |
|--------------------------|----------|----------|----------|
| 2017                     | 5,259    | 23,274   | 45,849   |
| Total Households         | 1 Mile   | 3 Miles  | 5 Miles  |
| 2017                     | 2,282    | 10,558   | 20,532   |
| Average Household Income | 1 Mile   | 3 Miles  | 5 Miles  |
| 2017                     | \$61,312 | \$63,934 | \$75,006 |



The information contained herein was