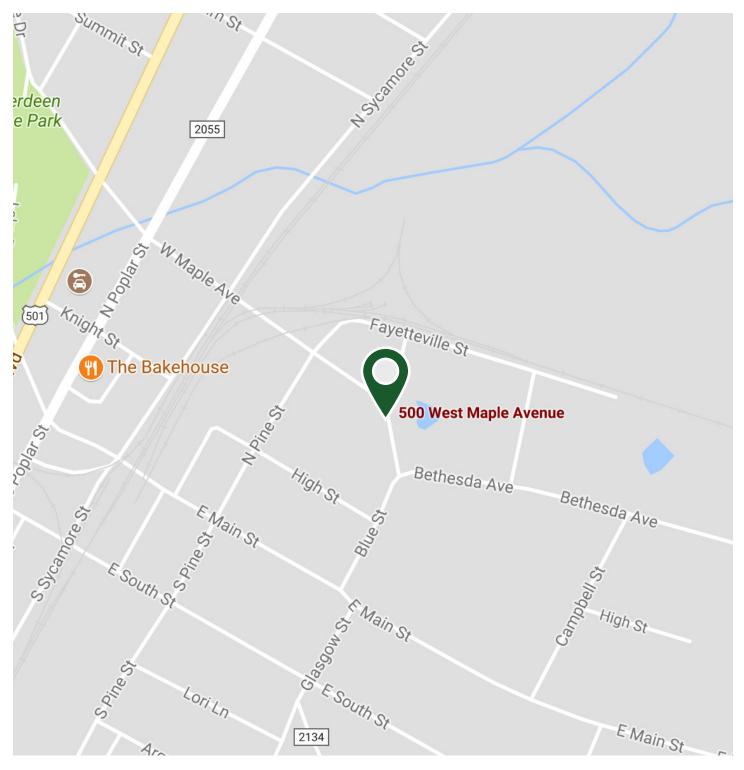

## For Sale | Land/Acreage | \$100,000



## **Building Attributes**

| Acreage   | 3                   |
|-----------|---------------------|
| Zoning    | R-20-16             |
| Parcel ID | 98000747 & 00056439 |
| DB        | 2002 /Page 195      |

## **Features**

- US Hwy 1 to Left onto W. Maple Avenue Follow to Blue Street.
- Property is located on the left fronting Bethesda Ave, W. Maple Ave Blue Street and Cypress Street.
- Corner Lot

#### Janice M. Dixon, CCIM Principal C 910-916-5771 jdixon@ccim.net www.synergycommercialproperties.com

### Synergy Commercial Properties, LLC

# **Aerial Map**



# **Vicinity Map**



#### Janice M. Dixon, CCIM Principal C 910-916-5771 jdixon@ccim.net www.synergycommercialproperties.com

## Synergy Commercial Properties, LLC

# **Locator Map**



#### Janice M. Dixon, CCIM Principal C 910-916-5771 jdixon@ccim.net www.synergycommercialproperties.com

## Synergy Commercial Properties, LLC

# Demographics

| Population               | 1 Mile   | 3 Miles  | 5 Miles  |
|--------------------------|----------|----------|----------|
| 2017                     | 5,259    | 23,274   | 45,849   |
| Total Households         | 1 Mile   | 3 Miles  | 5 Miles  |
| 2017                     | 2,282    | 10,558   | 20,532   |
| Average Household Income | 1 Mile   | 3 Miles  | 5 Miles  |
| 2017                     | \$61,312 | \$63,934 | \$75,006 |



The information contained herein was given to Synergy Commercial Properties by the owner of the property or other sources we deem reliable. We have no reason to doubt its accuracy, but we do not guaran