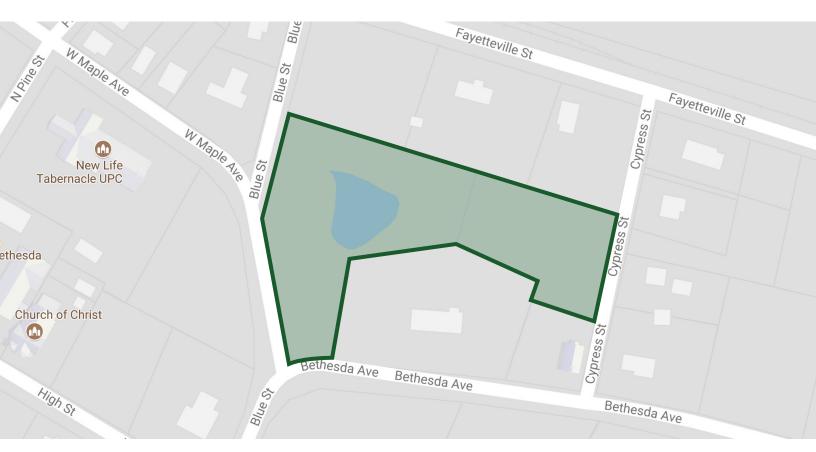

## **Features**

- US Hwy 1 to Left onto W. Maple Avenue Follow to Blue Street.
- Property is located on the left fronting Bethesda Ave, W. Maple Ave Blue Street and Cypress Street.
- Corner Lot