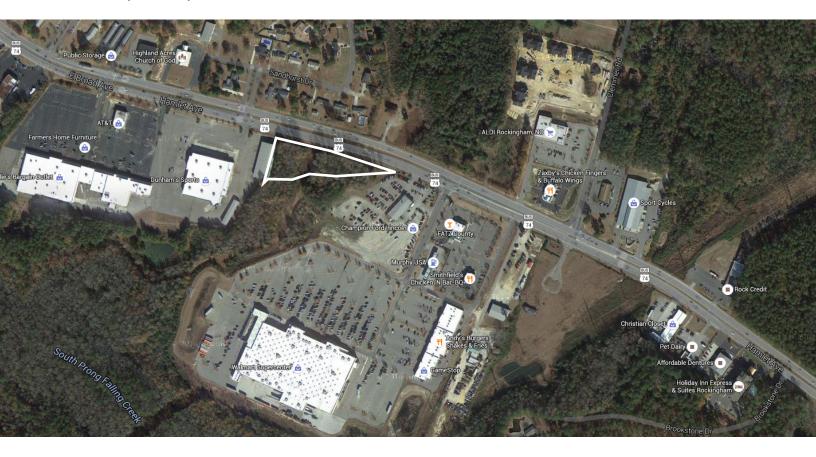

## Highway 74 Rockingham, NC

### Features

- Property is located beside Walmart in the Rockingham/Hamlet trade area
- Great retail location with highway access and visibility
- Property is located with frontage on Highway 74 near Walmart and adjacent to Aldi's and Zaxby's