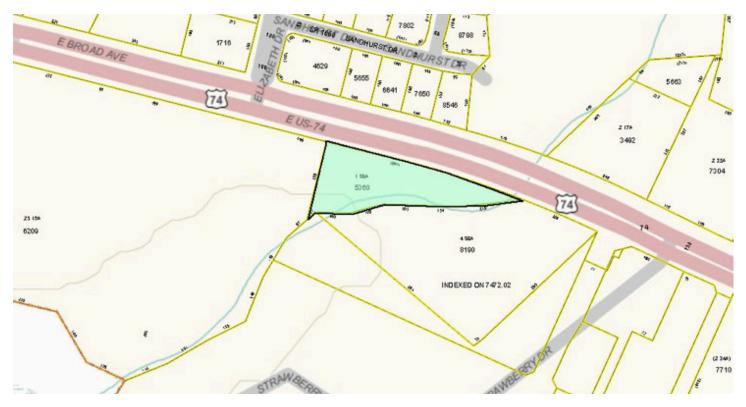

# Tax Map

### **Building Attributes**

| Acres         | 1.9 Acres<br>747202855360<br>574 / Page 344 |  |  |
|---------------|---------------------------------------------|--|--|
| Parcel ID     |                                             |  |  |
| DB            |                                             |  |  |
| Traffic Count | (2010) ADT 17,000                           |  |  |