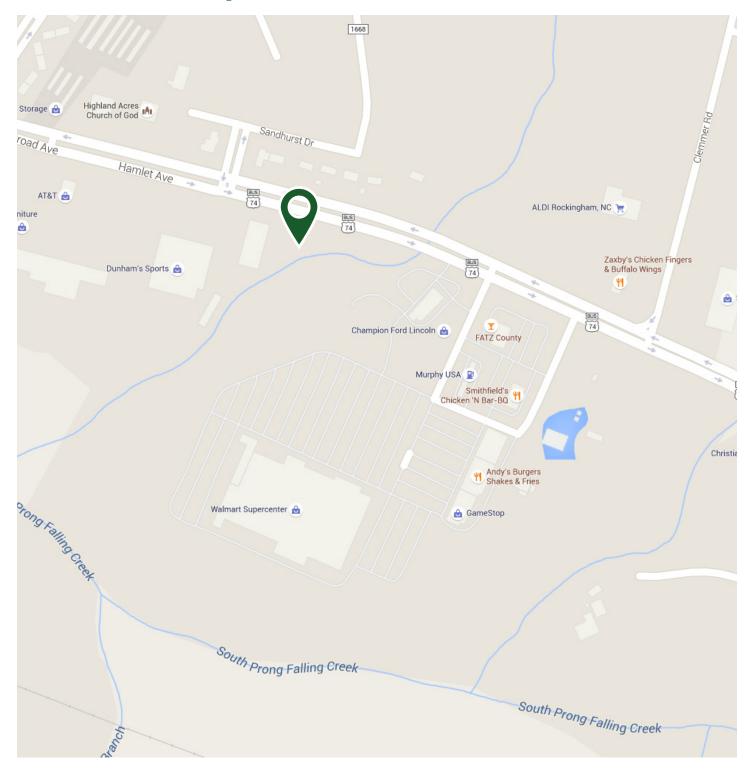

----|---------------------------------------------|--|--|
| Parcel ID     |                                             |  |  |
| DB            |                                             |  |  |
| Traffic Count | (2010) ADT 17,000                           |  |  |

### Features

- Property is located beside Walmart in the Rockingham/Hamlet trade area
- Great retail location with highway access and visibility
- Property is located with frontage on Highway 74 near Walmart and adjacent to Aldi's and Zaxby's

#### Janice M. Dixon, CCIM Principal

C 910-916-5771 jdixon@ccim.net www.synergycommercialproperties.com

#### Synergy Commercial Properties, LLC

Brokerage, Management & Consulting 281 W. Pennsylvania Avenue Southern Pines, NC 28387 T 910-295-1801 | F 877-255-7990

# **Locator Map**



#### Janice M. Dixon, CCIM

Principal C 910-916-5771 jdixon@ccim.net www.synergycommercialproperties.com

#### Synergy Commercial Properties, LLC

Brokerage, Management & Consulting 281 W. Pennsylvania Avenue Southern Pines, NC 28387 T 910-295-1801 | F 877-255-7990

# Tax Map



# **Demographics**

| Population               | 1 Mile   | 3 Miles  | 5 Miles  |
|--------------------------|----------|----------|----------|
| 2013                     | 2,202    | 19,750   | 32,004   |
| Projected Population     | 1 Mile   | 3 Miles  | 5 Miles  |
| 2018                     | 2,284    | 19,491   | 31,629   |
| Average Household Income | 1 Mile   | 3 Miles  | 5 Miles  |
| 2013                     | \$49,648 | \$40,084 | \$48,790 |

The information contained herein was given to Synergy Commercia