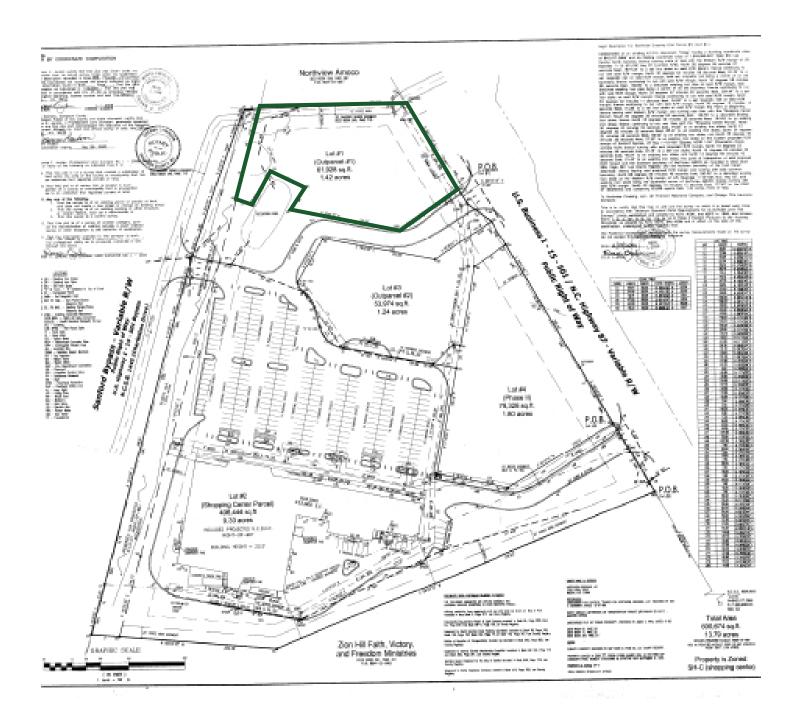

# Site Plan

## **Building Attributes**

 Acres
 1.42 Acres

 Parcel ID
 8644-54-4730

 DB
 978/Pg 283