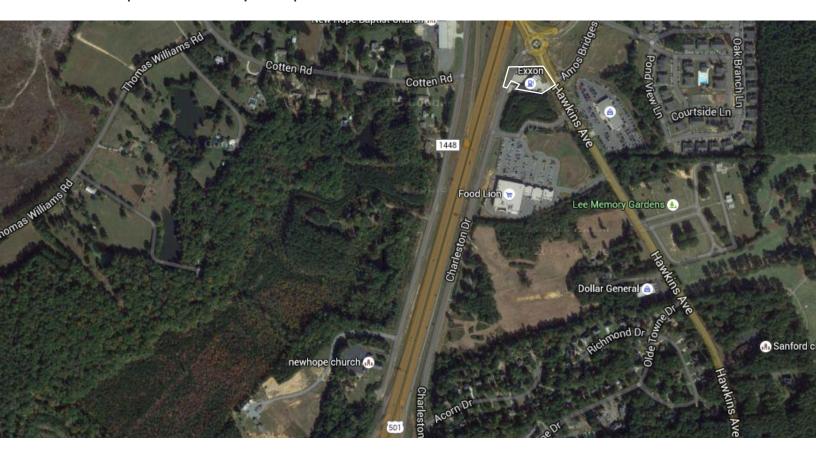

# **Northview Crossing**

2581 Hawkins Avenue Sanford, NC 27330

For Sale | Retail Pad Space | \$742,263

#### **Features**

- Available Space 2,400 square feet
- Highway Visibility
- Zoned Commercial Retail
- High Traffic Counts
- Good Neighborhood Trade Area
- Ideal for Restaurant/Retail
- Located Behind Exxon Station