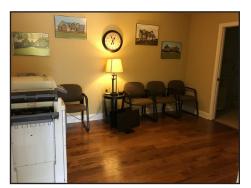

#### **Features**

- US Highway 1 North to Pinebluff Property is located on the right at the corner of Thunder Road and US on the opposite corner of Southern Pines Water Treatment Facility.
- Former Sedgewick Homes Sales Office & Model Home
- Approx. 6,100 Square feet with finished basement that includes offices and design showroom.