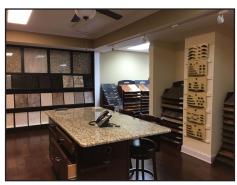

#### **Features**

- US Highway 1 North to Pinebluff Property is located on the right at the corner of Thunder Road and US on the opposite corner of Southern Pines Water Treatment Facility.
- Former Sedgewick Homes Sales Office & Model Home
- Approx. 6,100 Square feet with finished basement that includes offices and design showroom.