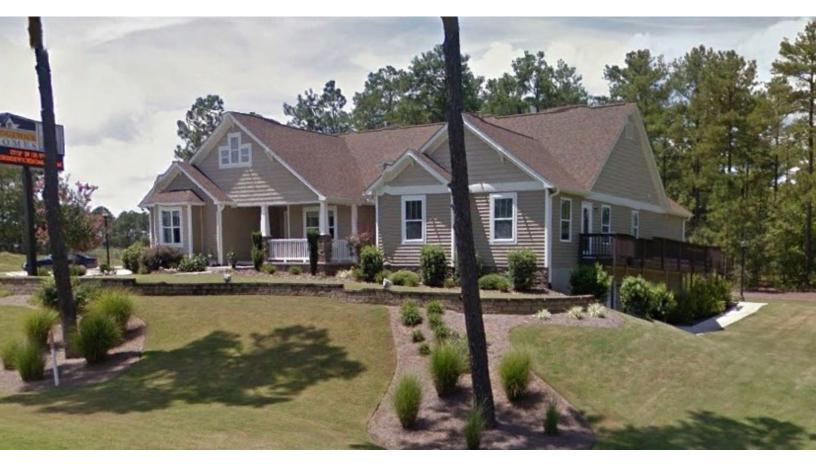

### 130 Thunder Road

Pinebluff, NC, 28373

For Sale | Commercial | \$399,000.00

#### **Features**

- US Highway 1 North to Pinebluff Property is located on the right at the corner of Thunder Road and US on the opposite corner of Southern Pines Water Treatment Facility.
- Former Sedgewick Homes Sales Office & Model Home
- Approx. 6,100 Square feet with finished basement that includes offices and design showroom.