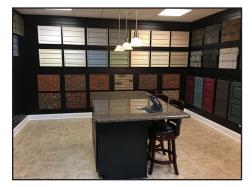

#### **Features**

- US Highway 1 North to Pinebluff Property is located on the right at the corner of Thunder Road and US on the opposite corner of Southern Pines Water Treatment Facility.
- Former Sedgewick Homes Sales Office & Model Home
- Approx. 6,100 Square feet with finished basement that includes offices and design showroom.