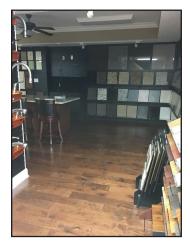

#### **Features**

- US Highway 1 North to Pinebluff Property is located on the right at the corner of Thunder Road and US on the opposite corner of Southern Pines Water Treatment Facility.
- Former Sedgewick Homes Sales Office & Model Home
- Approx. 6,100 Square feet with finished basement that includes offices and design showroom.