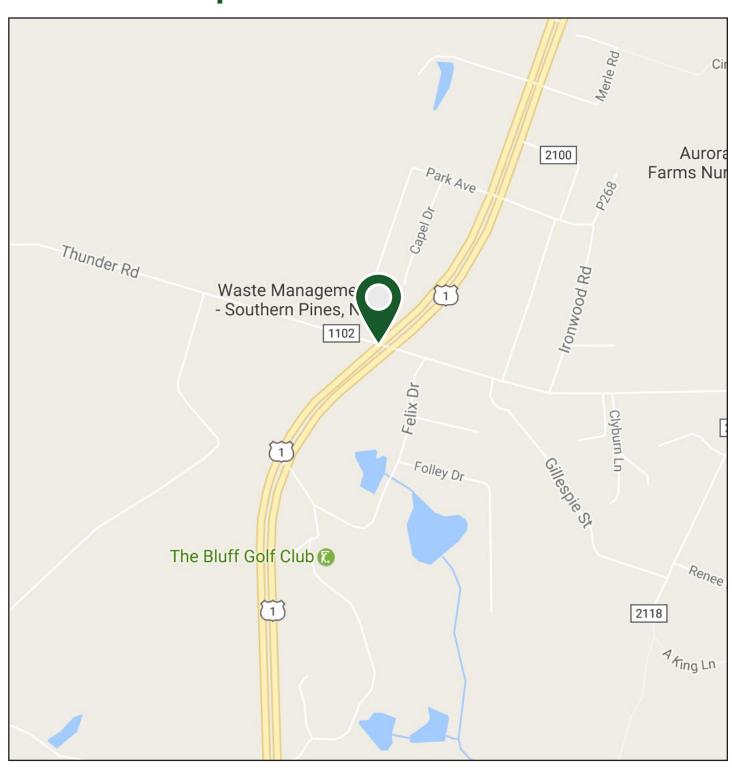

### Site Map

- This property is ideal for commercial development for business offices. US Highway 1 offers high visibility to the site.
- Access from the Highway is on Thunder Road.

The information contained herein was given to Synergy Commercial Properties by the owner of the property or other sources we deem reliable. We have no reason to doubt its accuracy, but we do not guarantee it. All information should be verified prior to purchase or lease.