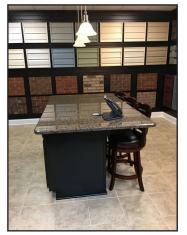

#### **Features**

- US Highway 1 North to Pinebluff Property is located on the right at the corner of Thunder Road and US on the opposite corner of Southern Pines Water Treatment Facility.
- Former Sedgewick Homes Sales Office & Model Home
- Approx. 6,100 Square feet with finished basement that includes offices and design showroom.