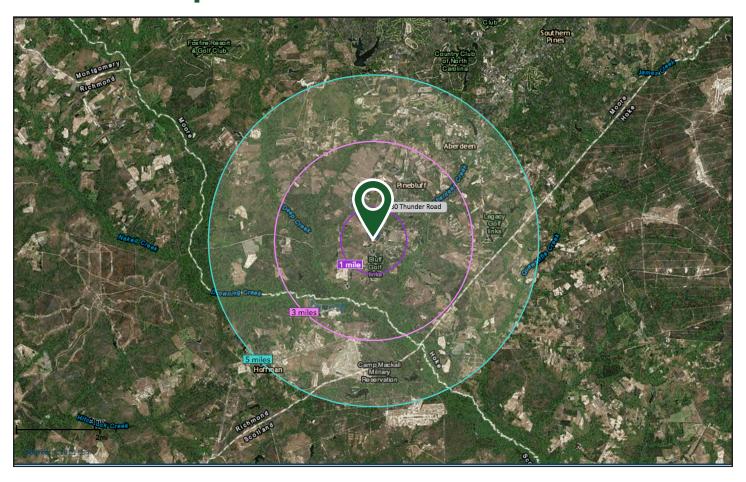

# **Aerial Map**

Janice M. Dixon, CCIM

Principal/Broker In Charge
C 910-916-5771 | jdixon@ccim.net

Trey Riddle, MBA

Broker C 910-391-2049 | treyr@synergycommercialproperties.com

## **Demographics**

| Population               | 1 Mile   | 3 Miles  | 5 Miles  |
|--------------------------|----------|----------|----------|
| 2016                     | 370      | 4,574    | 10,579   |
| Total Households         | 1 Mile   | 3 Miles  | 5 Miles  |
| 2016                     | 143      | 1,771    | 4,209    |
| Average Household Income | 1 Mile   | 3 Miles  | 5 Miles  |
| 2016                     | \$38,808 | \$47,178 | \$49,159 |