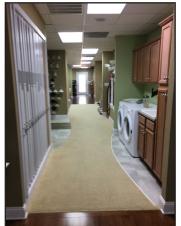

#### **Features**

- US Highway 1 North to Pinebluff Property is located on the right at the corner of Thunder Road and US on the opposite corner of Southern Pines Water Treatment Facility.
- Former Sedgewick Homes Sales Office & Model Home
- Approx. 6,100 Square feet with finished basement that includes offices and design showroom.