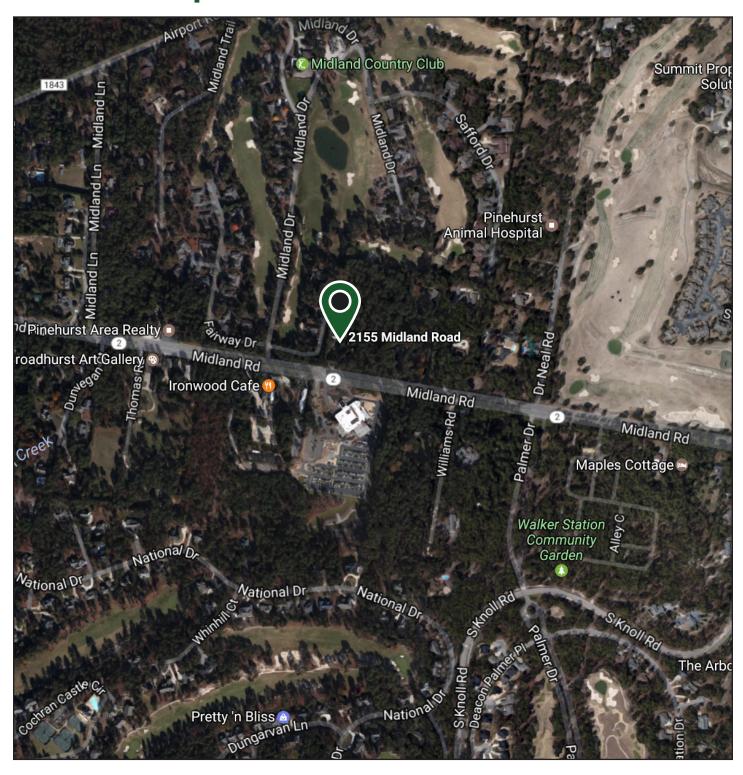

### **2153-2155 Midland Road**

Southern Pines, NC 28387







### **Building Attributes**

 Acres
 3.2 Acres

 Parcel ID
 00035629

**DB** 413 /Page 890

### **Features**

- Directions: US Highway 1 to West on Midland Road
- Property is located across from Carolina Eye Clinic
- Close proximity to Midland Country Club with golf course frontage
- Zone Residential
- Idea for Townhomes or patio homes with rezoning to allow for denser residential use

Janice M. Dixon, CCIM

Principal C 910-916-5771 jdixon@ccim.net www.synergycommercialproperties.com Synergy Commercial Properties, LLC

# **Aerial Map**



#### Janice M. Dixon, CCIM

Principal
C 910-916-5771
jdixon@ccim.net
www.synergycommercialproperties.com

### Synergy Commercial Properties, LLC

## **Locator Map**



Principal C 910-916-5771 jdixon@ccim.net www.synergycommercialproperties.com

### Synergy Commercial Properties, LLC

## Site Map



## **Demographics**

| Population               | 1 Mile   | 3 Miles  | 5 Miles  |
|--------------------------|----------|----------|----------|
| 2016                     | 1,965    | 19,588   | 42,510   |
| Total Households         | 1 Mile   | 3 Miles  | 5 Miles  |
| 2016                     | 1,004    | 9,488    | 20,029   |
| Average Household Income | 1 Mile   | 3 Miles  | 5 Miles  |
| 2016                     | \$91,304 | \$77,428 | \$74,299 |

The information contained herein was give