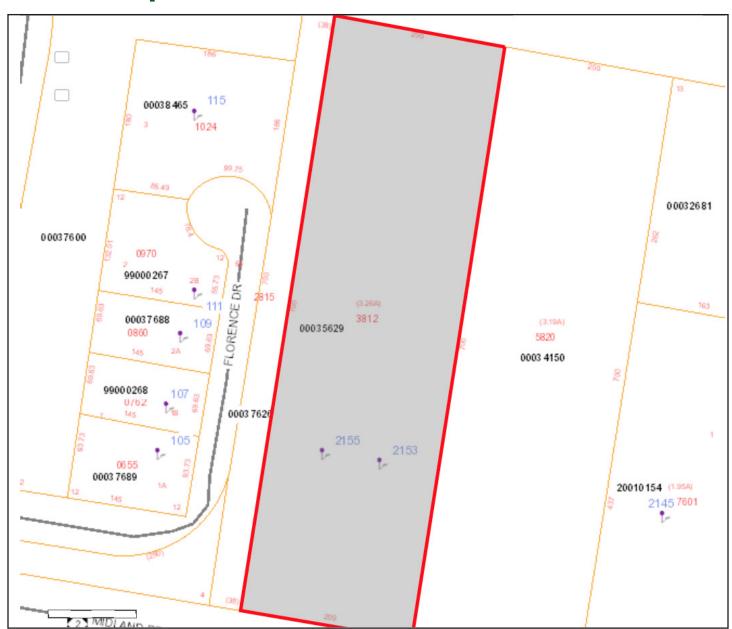

## Site Map

### **Building Attributes**

 Acres
 3.2 Acres

 Parcel ID
 00035629

**DB** 413 /Page 890