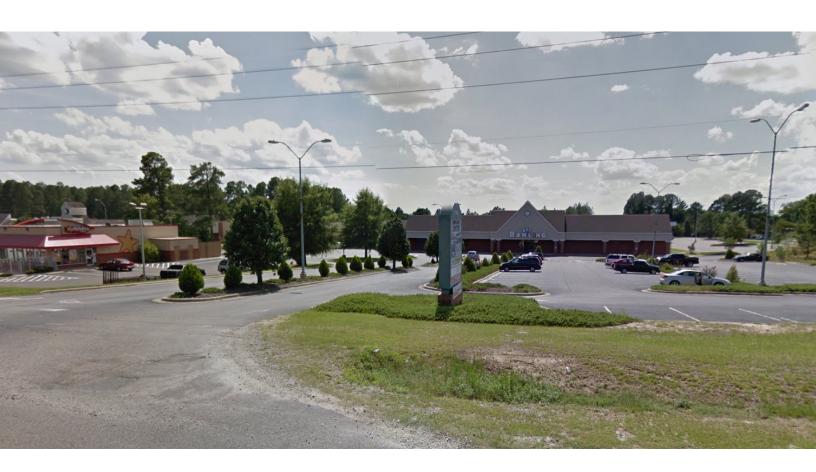

## 1680 Hwy 5

#### **Features**

- Located in Sandhills Bowling Center Mall.
- Located off of Highway 5 between Aberdeen and Pinehurst
- Four Private Offices
- Reception Area
- Conference Room
- Kitchen Area
- Meeting / Resource Room

- Located within minutes to the Village of Pinehurst on Highway 5 in the Sandhills Bowling Center
- Close to local post office
- Close to shopping
- Features four private offices
- Reception area
- Conference room
- Breakroom
- Kitchenette
- Large resource room
- Room for expansion or office bullpen