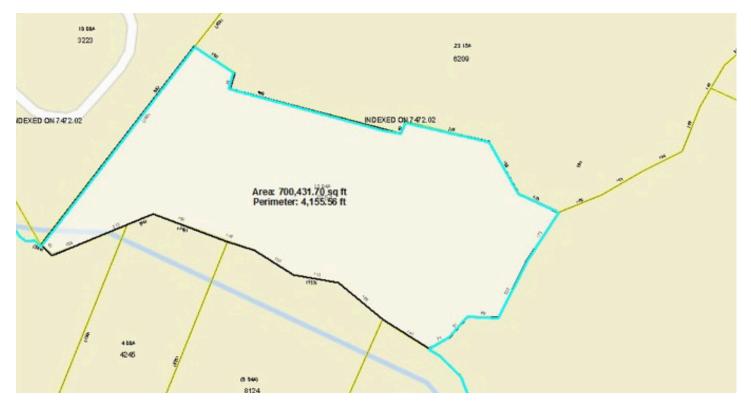

# Тах Мар

### **Building Attributes**

| Acres     | 16 Acres       |
|-----------|----------------|
| Parcel ID | 747204740754   |
| DB        | 1574 /Page 347 |