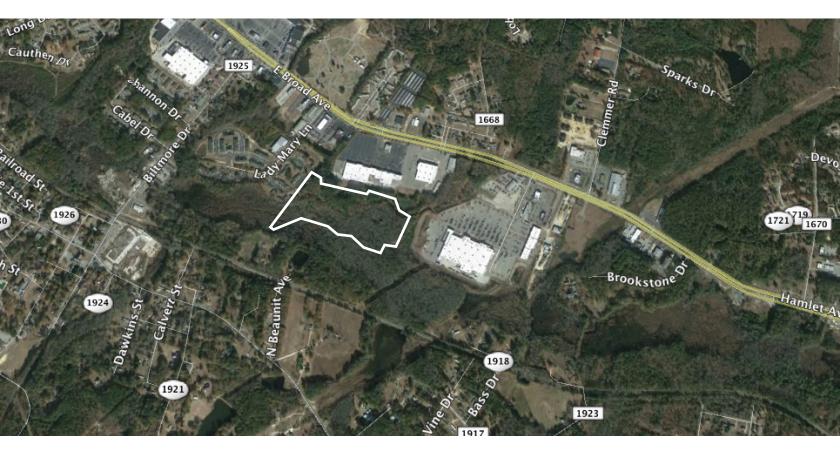

#### **Features**

• Property is located beside Wal-mart in the Rockingham/Hamlet trade area