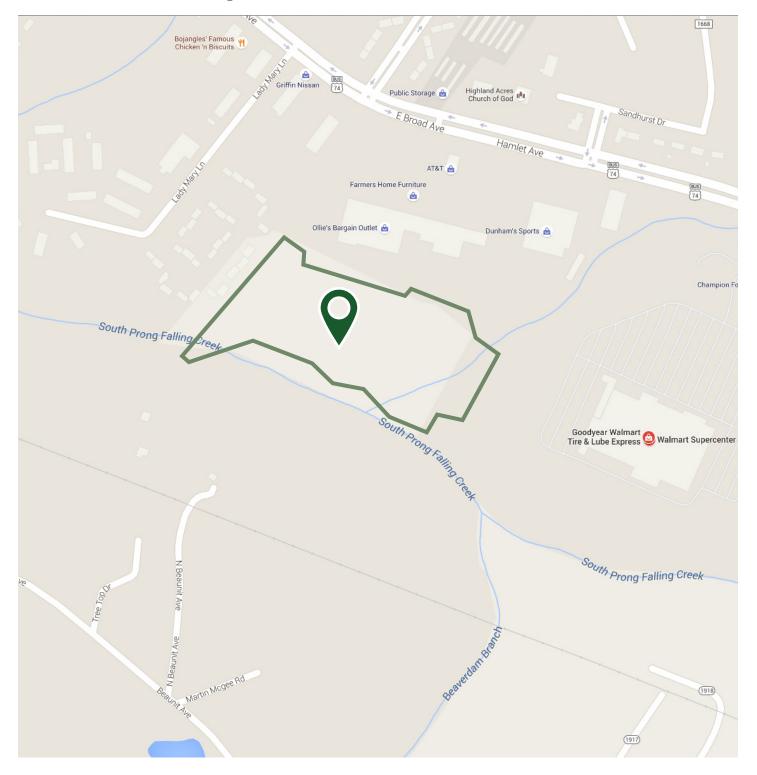

### **Highway 74** Rockingham, NC



### For Sale | Land | \$195,000.00



### **Building Attributes**

| Acres     | 16 Acres       |
|-----------|----------------|
| Parcel ID | 747204740754   |
| DB        | 1574 /Page 347 |

#### **Features**

• Property is located beside Wal-mart in the Rockingham/Hamlet trade area

#### Janice M. Dixon, CCIM Principal

C 910-916-5771 jdixon@ccim.net www.synergycommercialproperties.com

#### Synergy Commercial Properties, LLC

Brokerage, Management & Consulting 281 W. Pennsylvania Avenue Southern Pines, NC 28387 T 910-295-1801 | F 877-255-7990

## **Locator Map**



#### Janice M. Dixon, CCIM

Principal C 910-916-5771 jdixon@ccim.net www.synergycommercialproperties.com

#### Synergy Commercial Properties, LLC

Brokerage, Management & Consulting 281 W. Pennsylvania Avenue Southern Pines, NC 28387 T 910-295-1801 | F 877-255-7990

# Тах Мар



## **Demographics**

| Population               | 1 Mile   | 3 Miles  | 5 Miles  |
|--------------------------|----------|----------|----------|
| 2013                     | 2,202    | 19,750   | 32,004   |
| Projected Population     | 1 Mile   | 3 Miles  | 5 Miles  |
| 2018                     | 2,284    | 19,491   | 31,629   |
| Average Household Income | 1 Mile   | 3 Miles  | 5 Miles  |
| 2013                     | \$49,648 | \$40,084 | \$48,790 |

The information contained herein was given to Synergy Commerci